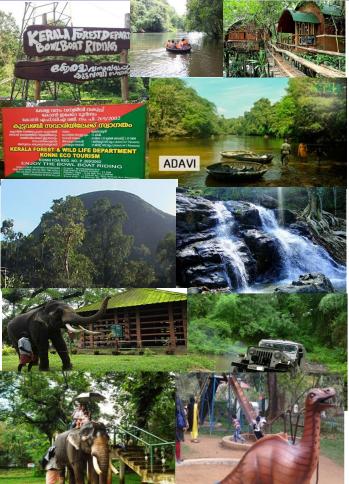

The facilities developed at Konni include elephant sighting, elephant feeding, elephant ride, watching elephant bath etc and an elephant museum. Other attractions of this region include Bowl boat riding (Short Ride & Long Ride), Jeep Safari (Konni-kattathi – Chelikkal and back to Konni), Bus Tour (Konni – Adavi - Gavi) & Tree Top Bamboo Huts. Bus tours that goes to Adavi-Gavi every morning starts and ends at Konni Elephant Park ground, Manneera waterfalls, Kattathipara trekking etc.

In the recent years, Konni and its surroundings has been an attractive tourist destination. Some of the major tourist attractions are Elephant cradle, Adavi Bowl boating etc

kera)a

God's Own Country

B & B Apartments,
Konni , Pathanamthitta
Tel: 0468 2341100 / 2960044
Mobile 8078898000 / 9747712370
Email: bandbkonni@gmail.com
www.bandbkonni.com

## **Major Tourist attractions at Pathanamthitta**

Konni Elephant Park Gavi Eco Tourism Adavi Eco Tourism Konni Forest Reserve Pampa and Achenkovil River Perunthenaruvai Falls Aruvikkuzhy Falls Manivar Dam Periyar National Park Muloor Smarakam