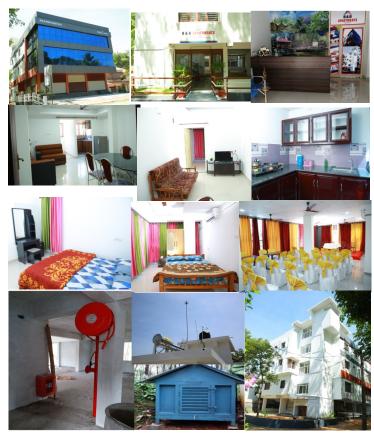

B & B Apartments offers fully furnished and semi furnished accommodation with kitchen facilities on daily and monthly basis for tourists/visitors/business persons/pilgrims visiting Pathanamthitta. It is an ideal choice for any group activities and functions as it can accommodate 40-50 adults and 10-15 children at a time. It is also suitable for executive bachelors and family vacation trips etc.

### Features and facilitates of B & B Tower/Apartments

- Basement car parking for residents
- Ground floor 2500 sq ft area. Apartment reception and Joint Regional Transport Office, Konni
- 1st Floor two 2 BHK flats, one 1 BHK flats, a mini conference hall and Dormitory (Accommodation facility for a group of 20-25 persons).
- Second Floor- two 2BHK flats, and three 1BHK flats.
- Roof top Garden, badminton court and common washing/utility area

The entire facility is constructed, managed and operated in a highly professional manner. Each apartment is equipped with A/C Bed rooms, furniture, refrigerator, washing machines, kitchen appliances microwave oven, hot plates, LED TV, Internet connection and wifi facility. Other services include 3 star facilities like 24 hours housekeeping, security, doctors on call, homely Keralite cuisine, uninterrupted power supply, Travel assistance, Tour packages, Guest Pickup and drop and Laundry services etc