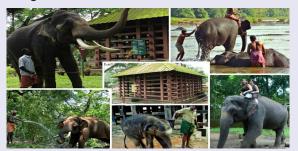

Developing visitor locations in the forest tracts of Konni-Achencovil forests and developing Konni elephant camp as a facilitation center is the concept behind 'Konni Eco Tourism Project' Focusing on the well being of elephants. Konni Elephant Park is one of the most popular and fast growing tourist destinations in the southern Kerala. The large area of thick forest with wild animals has now made Konni another tourist spot for safaris and trekking. Konni is also known for its elephant rides. In the past, wild elephants caught from the forests were brought here and put in wooden cages known as 'Aanakoodu' (Elephant Cage) to be tamed and trained for work and is only one of the two elephant training centers in Kerala.

The facilities developed at Konni include elephant sighting, elephant feeding, elephant ride, watching elephant bath etc and an elephant museum. Other attractions of this region include Bowl boat riding (Short Ride & Long Ride), Jeep Safari (Konni-kattathi – Chelikkal and back to Konni), Bus Tour (Konni – Adavi - Gavi) & Tree Top Bamboo Huts. Bus tours that goes to Adavi-Gavi every morning starts and ends at Konni Elephant Park ground, Manneera waterfalls, Kattathipara trekking etc.