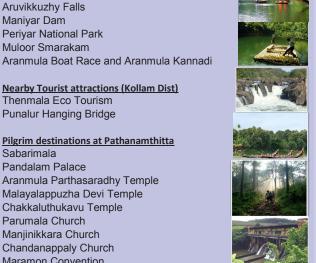

## **Major Tourist attractions at Pathanamthitta**

Konni Elephant Park Gavi Eco Tourism Adavi Eco Tourism Konni Forest Reserve Pampa and Achenkovil River Perunthenaruvai Falls Aruvikkuzhy Falls Manivar Dam Periyar National Park Muloor Smarakam

#### Nearby Tourist attractions (Kollam Dist)

Thenmala Eco Tourism Punalur Hanging Bridge

#### Pilgrim destinations at Pathanamthitta

Sabarimala Pandalam Palace Aranmula Parthasaradhy Temple Malayalappuzha Devi Temple Chakkaluthukavu Temple Parumala Church Manjinikkara Church Chandanappaly Church Maramon Convention